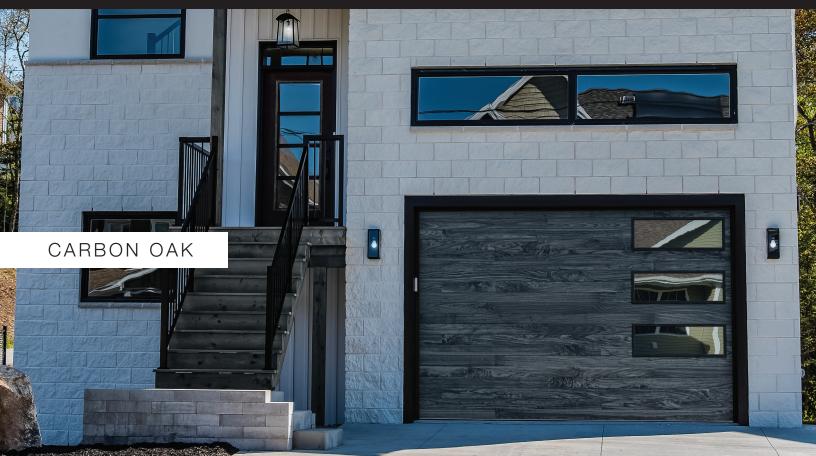

## 



Planks model 2357 shown in accents carbon oak, stacked windows with standard black frames and tinted glass.

### GRAPHITE

### CARBON OAK Accents Woodtones



# A modern color and woodtone that complements contemporary and traditional home designs.

| Collection   | Model | Description |                          | Windows       | R-value   |
|--------------|-------|-------------|--------------------------|---------------|-----------|
| Timeless     | 2283  |             | Raised Panel - Short     | Short         | R-9.65    |
|              | 4283  |             | Raised Panel - Long      | Long          |           |
|              | 5283  |             | Stamped Carriage - Short | Oversized     |           |
|              | 5983  |             | Stamped Carriage - Long  | Oversized