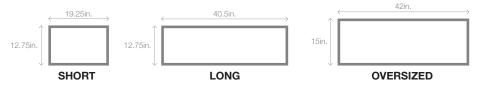

Design your door today at doorvisions.chiohd.com

WINDOWS Windows are available in three sizes. Refer to chiohd.com for more details and more customizing options.