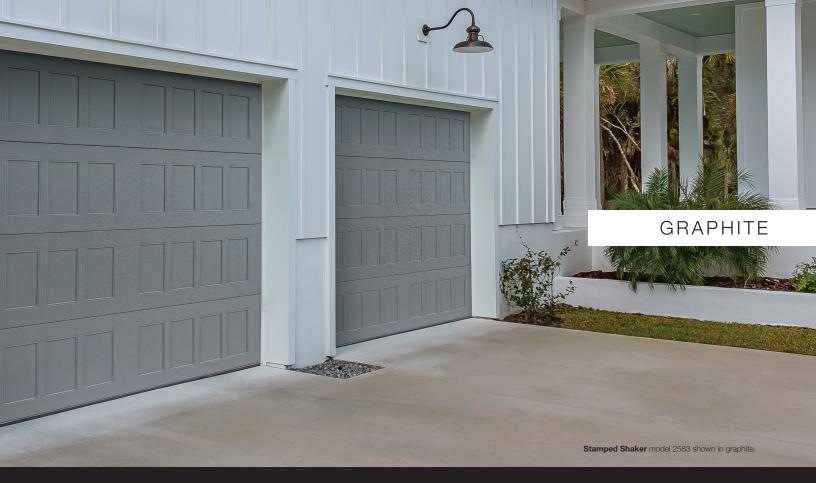

## 



Planks model 2357 shown in accents carbon oak, stacked windows with standard black frames and tinted glass.

### GRAPHITE

### CARBON OAK Accents Woodtones



# A modern color and woodtone that complements contemporary and traditional home designs.

| Collection   | Model | Description |                          | Windows       | R-value   |
|--------------|-------|-------------|--------------------------|---------------|-----------|
| Timeless     | 2283  |             | Raised Panel - Short     | Short         | R-9.65    |
|              | 4283  |             | Raised Panel - Long      | Long          |           |
|              | 5283  |             | Stamped Carriage - Short | Oversized     |           |
|              | 5983  |             | Stamped Carriage - Long  | Overs